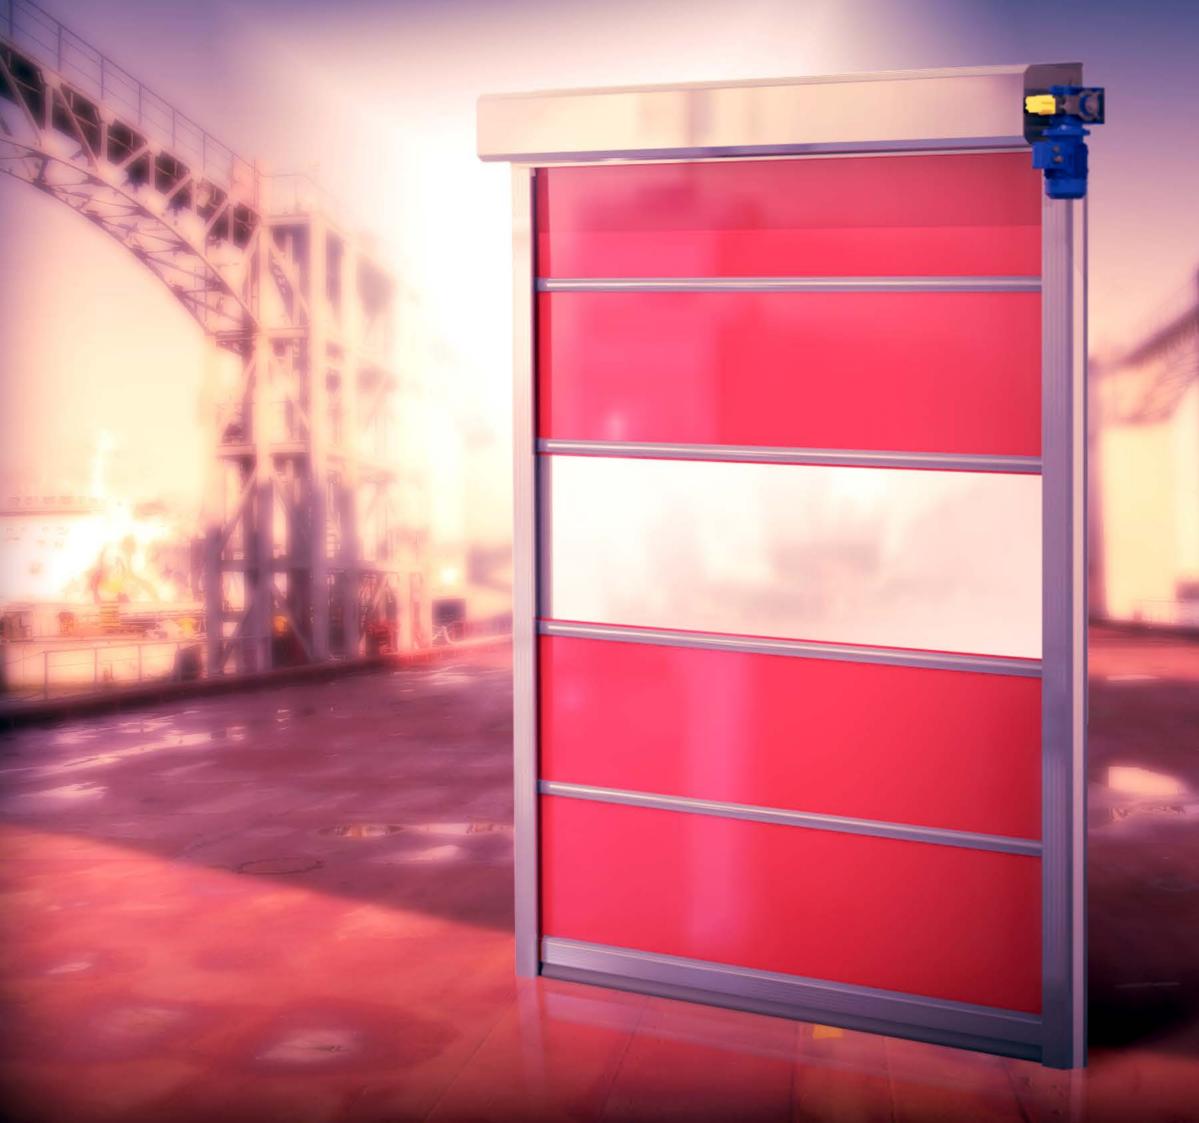

#### ECO ROLL - HIGH SPEED ROLL UP DOORS

Eco-Roll high speed roll up doors are designed for cost effective solutions that no need any special requirements of the high speed roll up doors for internal applications or any type industrial area require isolation, manage fluid traffic, quick operative and easily adoptable to different applications. All kind of industries require this type of system at indoor environment that has contact risk with wind and dust. We can provide tailor made solution according to clients requirments with low cost produt. Compact design and silent operative properties is only 2 properties to choose our prodduct

### **Sealing Properties**

Door compact design supply to you also excellent sealing. All structure made from Aluminum and no welding also no gap to resistance moisture, acids, animal fats, rodents, insects and salt solutions, Speed Flex High speed Roll up doors works in Dusty, Dirty, Grimy Environments .This is designed for noiseless operations.

### Color

Wide range fabric colour is available, All main colour at our stock (RAL 9002-9006-1001 - 3001 - 5007-6001-7071) (some colour is out of stock can be extend delivering time)

| Red - Ral 3020                                                                                                                                                                                                                                                                                                                                                                                                                                                                                                                                                                                                                                                                                                                                                                                                                                                                                                                                                                                                                                                                                                                                                                                                                                                                                                                                                                                                                                                                                                                                                                                                                                                                                                                                                                                                                                                                     | Yellow - Ral 1018 | Light blue - Ral 5012 | Blue - Ral 5010        | Metalic grey - Ra |
|------------------------------------------------------------------------------------------------------------------------------------------------------------------------------------------------------------------------------------------------------------------------------------------------------------------------------------------------------------------------------------------------------------------------------------------------------------------------------------------------------------------------------------------------------------------------------------------------------------------------------------------------------------------------------------------------------------------------------------------------------------------------------------------------------------------------------------------------------------------------------------------------------------------------------------------------------------------------------------------------------------------------------------------------------------------------------------------------------------------------------------------------------------------------------------------------------------------------------------------------------------------------------------------------------------------------------------------------------------------------------------------------------------------------------------------------------------------------------------------------------------------------------------------------------------------------------------------------------------------------------------------------------------------------------------------------------------------------------------------------------------------------------------------------------------------------------------------------------------------------------------|-------------------|-----------------------|------------------------|-------------------|
| find the second se | White - Ral 9010  | Fige - Ral 1013       | Light green - Ral 6019 | Green - Ral 6     |