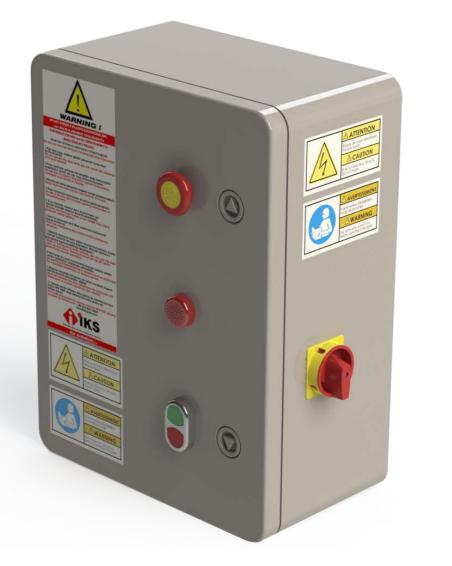

## Safety Components

We cant reduce our safety levels even low cost product, so Safety is most important things at our system, All doors is manufactured CE Standard Applicable Directives 89/106/EC-99/93/E Applicable Standards:- EN 13241-1:2003+A1:2011-EN 12978:2008 and safety photocell, soft edge system, Thermic resistance, Windows section , emergency button warning light and buzzer is supplied Standard equipment

## Speed

Speed Flex fold up doors can be operated as a standard 80 cm /sec also can be increased 150 cm/sec with frequency converter (optional)

Control board is designed according to CE 2006/95 EC and NEMA ICS 2 Standard to operate 3 phase motor with rotate switch. Audible and visual warning devices automatically signal for 5 seconds before any door section movement, remain continuously on while the door is in motion and reset immediately after movement stops. IP 65 Box Emergency button Circuit Breakers Warning light Buzzer, Plug in technology served with universal spare parts.

## Control board