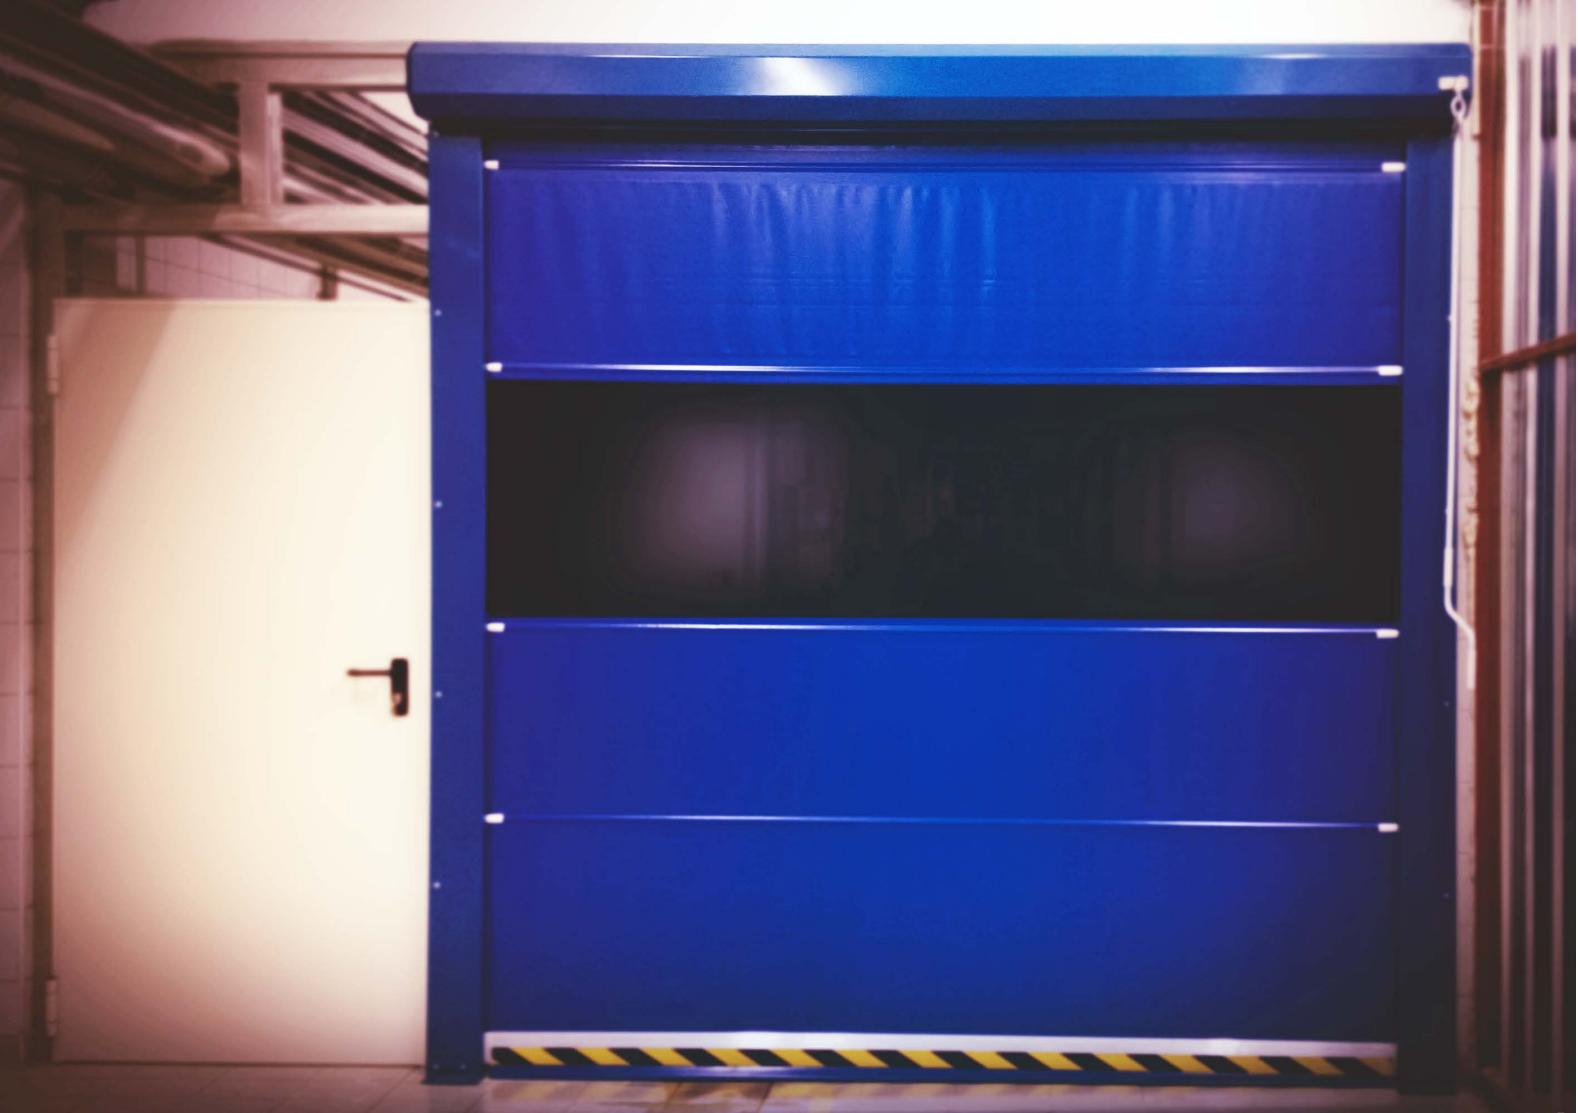

#### ECO ROLL - HIGH SPEED ROLL UP DOORS

Eco-Roll high speed roll up doors are designed for cost effective solutions that no need any special requirements of the high speed roll up doors for internal applications or any type industrial area require isolation, manage fluid traffic, quick operative and easily adoptable to different applications. All kind of industries require this type of system at indoor environment that has contact risk with wind and dust. We can provide tailor made solution according to clients requirments with low cost produt. Compact design and silent operative properties is only 2 properties to choose our prodduct

### **Sealing Properties**

Door compact design supply to you also excellent sealing. All structure made from Aluminum and no welding also no gap to resistance moisture, acids, animal fats, rodents, insects and salt solutions, Speed Flex High speed Roll up doors works in Dusty, Dirty, Grimy Environments .This is designed for noiseless operations.

High speed roll up Doors is designed with very low gap to avoid dust collections fully Aluminum body and hygienic fabric is meet with all clean room area and applications.

Flex roll high speed roll up doors cause of design no need any special maintenance all parts is carefully chooses for no maintenance requirements also avoid using welding at the system so never faced problem cause of welded parts.

#### Structure

All structure made from galvanised steel frame with aluminium drum fixed with bolt instead of our competitors top cover as a standard made from galvanised steel sheets. All side guide and bottom frame is manufactured one pieces so not gap or welding that design is suitable for high hygiene required area.