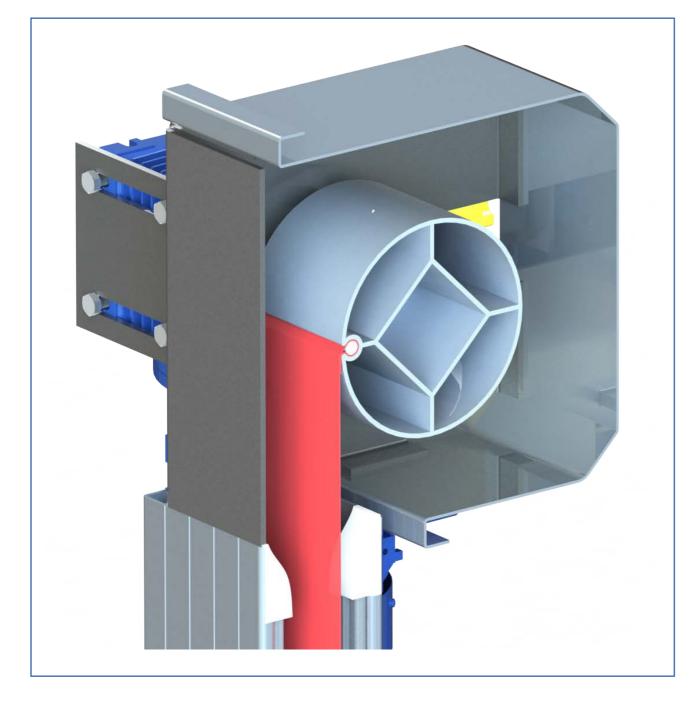

#### Structure

All structure made from galvanised steel frame with aluminium drum fixed with bolt instead of our competitors top cover as a standard made from galvanised steel sheets. All side guide and bottom frame is manufactured one pieces so not gap or welding that design is suitable for high hygiene required area.

#### Motor And Gearbox

Motor gearbox and break one of most important part high speed door we specially choose all system low maintenance high durability and low spare parts cost, with all properties Motor Power from 1 Hp up to 3 Hp operations voltage 380-440 V 3 phase depends to dimensions of the doors. We prefer to use 3 Phase operation voltage for 7/24 industrial operations, as an options we have 220 V 1 phase motor operator for special applications. Gearbox high torque worm-hole design gear-box. All materials is manufactured according to CE norm