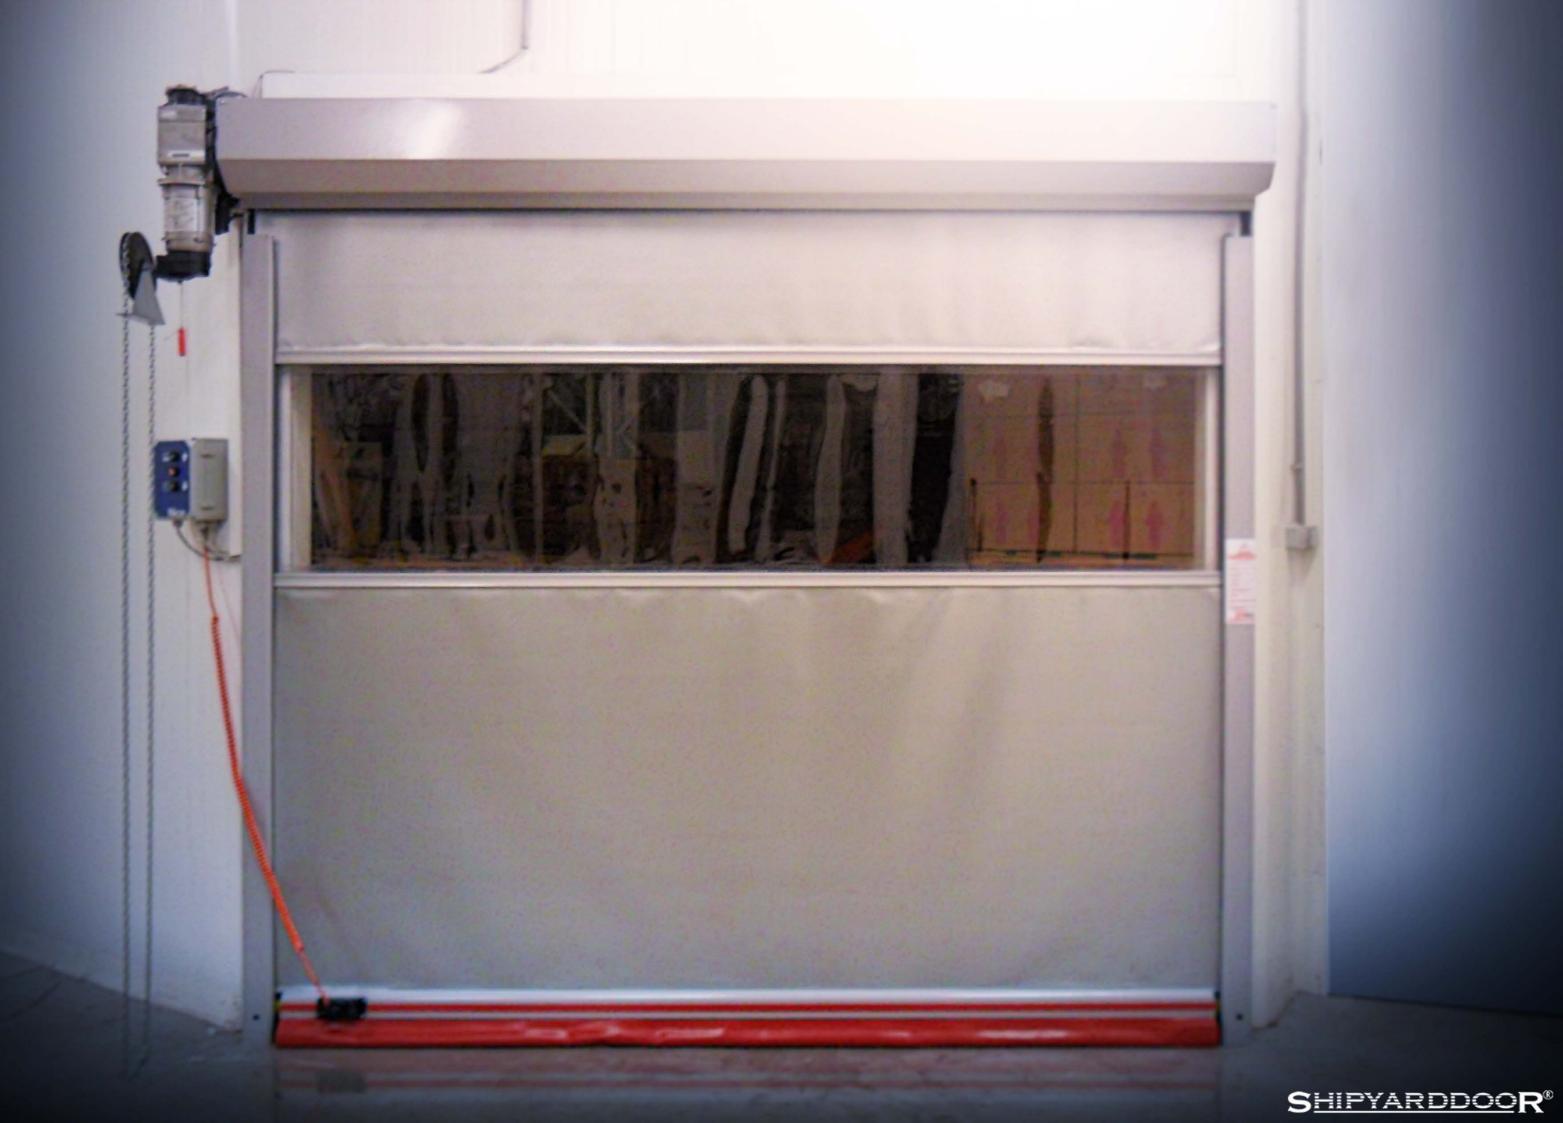

Eco-Roll<sup>®</sup> High speed Rollup fabric door is guide up and down in the weather sealing vertical guides attached to the structure. Door is controlled by three buttons marked "Open," "Closed," and "Stop." It is controlled by momentary pressure to open and constant pressure to close. (Reverse is available). System has touchless control board for clean room sections and it can be operated with Radar, (Optional) Remote controller, Metallic Loop Detectors, Pull rope switch as an options.

## Speed

Speed Flex fold up doors can be operated as a standard 80 cm /sec also can be increased 150 cm/sec with frequency converter (optional)

Control board is designed according to CE 2006/95 EC and NEMA ICS 2 Standard to operate 3 phase motor with rotate switch. Audible and visual warning devices automatically signal for 5 seconds before any door section movement, remain continuously on while the door is in motion and reset immediately after movement stops. IP 65 Box Emergency button Circuit Breakers Warning light Buzzer, Plug in technology served with universal spare parts.