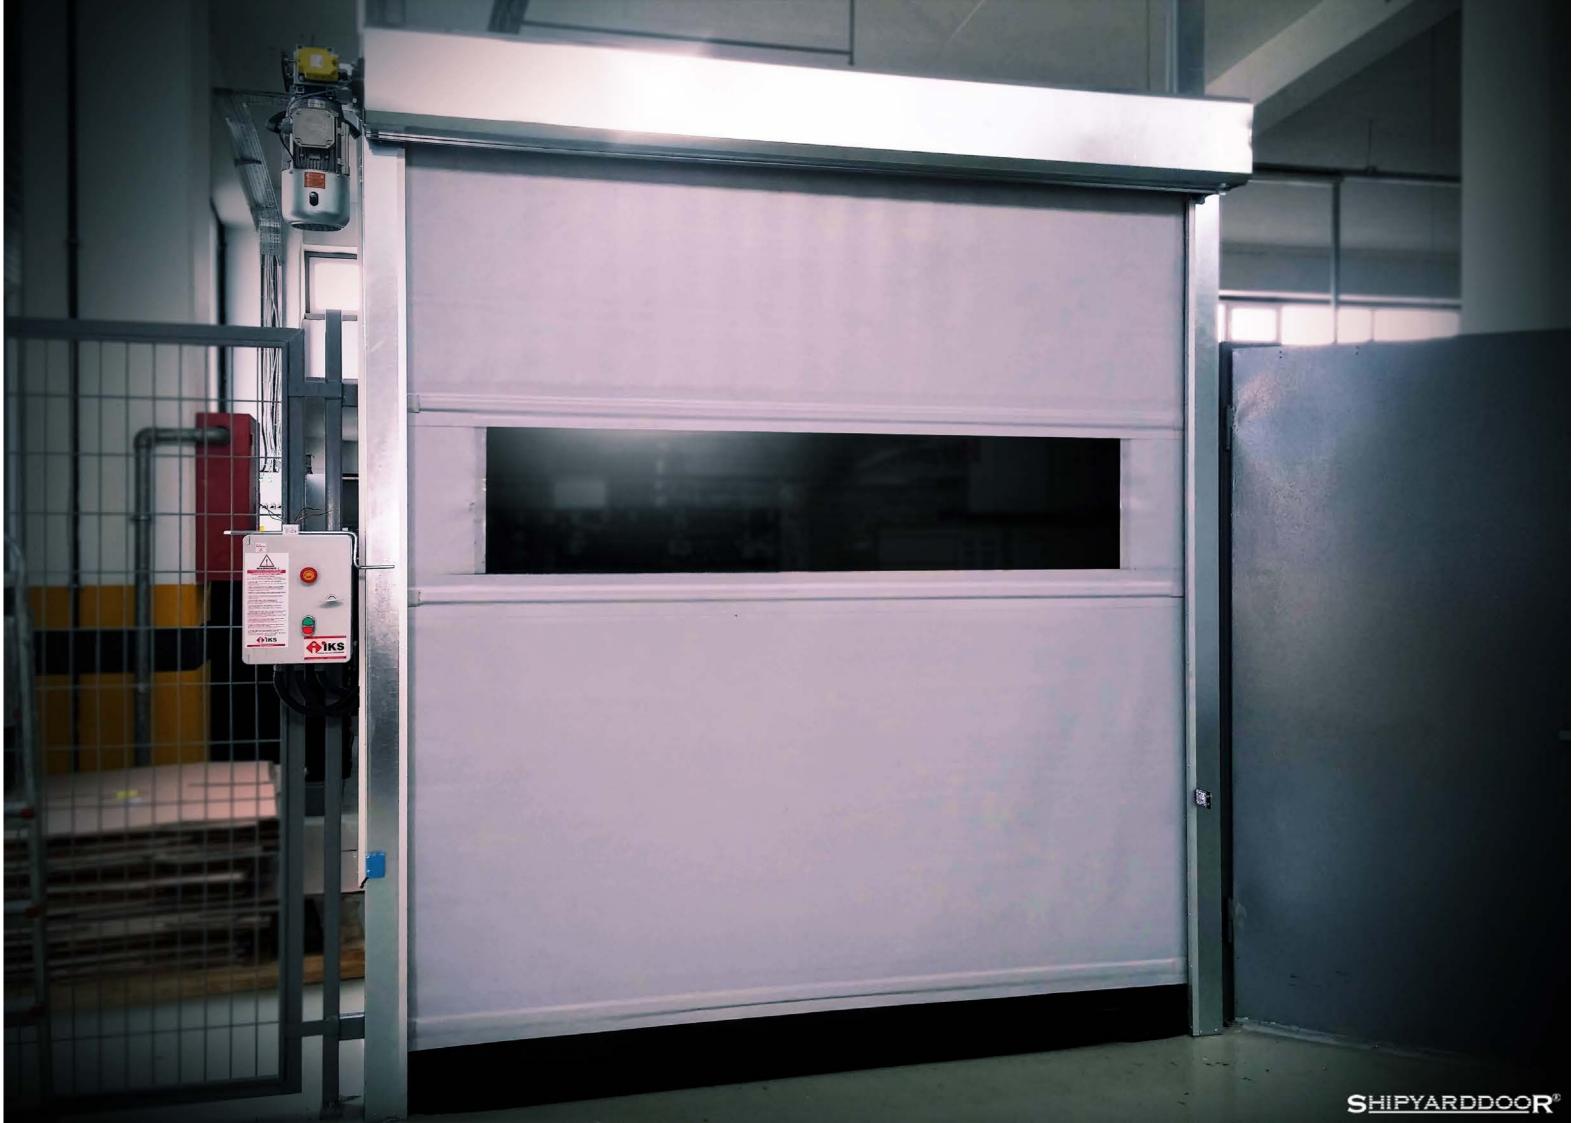

#### ECO ROLL - HIGH SPEED ROLL UP DOORS

Eco-Roll high speed roll up doors are designed for cost effective solutions that no need any special requirements of the high speed roll up doors for internal applications or any type industrial area require isolation, manage fluid traffic, quick operative and easily adoptable to different applications. All kind of industries require this type of system at indoor environment that has contact risk with wind and dust. We can provide tailor made solution according to clients requirments with low cost produt. Compact design and silent operative properties is only 2 properties to choose our prodduct

### **Sealing Properties**

Door compact design supply to you also excellent sealing. All structure made from Aluminum and no welding also no gap to resistance moisture, acids, animal fats, rodents, insects and salt solutions, Speed Flex High speed Roll up doors works in Dusty, Dirty, Grimy Environments .This is designed for noiseless operations.

High speed roll up Doors is designed with very low gap to avoid dust collections fully Aluminum body and hygienic fabric is meet with all clean room area and applications.

Flex roll high speed roll up doors cause of design no need any special maintenance all parts is carefully chooses for no maintenance requirements also avoid using welding at the system so never faced problem cause of welded parts.

#### Structure

All structure made from galvanised steel frame with aluminium drum fixed with bolt instead of our competitors top cover as a standard made from galvanised steel sheets. All side guide and bottom frame is manufactured one pieces so not gap or welding that design is suitable for high hygiene required area.